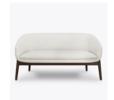

# padua

Lounge

The bevel shaped Padua Lounge Collection, with cascading arms and contemporary thin and sleek seat cushions, is comfortable seating. The curves of the Lounge and Love Seat are so inviting. Comfort and the cleanable Kwalu Classic base make the Padua collection ideal for healthcare wait spaces.

Model: PDUA111 32.5W 31.25D 29.5H 23SW 20.5SD 18SH 24AH