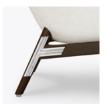

### Steel Reinforced

Our patented steelreinforced joint system uses over 20 pieces of steel in most Kwalu chairs. Stop ongoing and costly furniture replacement.

Concealed Cleanout

Concealed cleanout eliminates a debris build-up behind the seat cushion