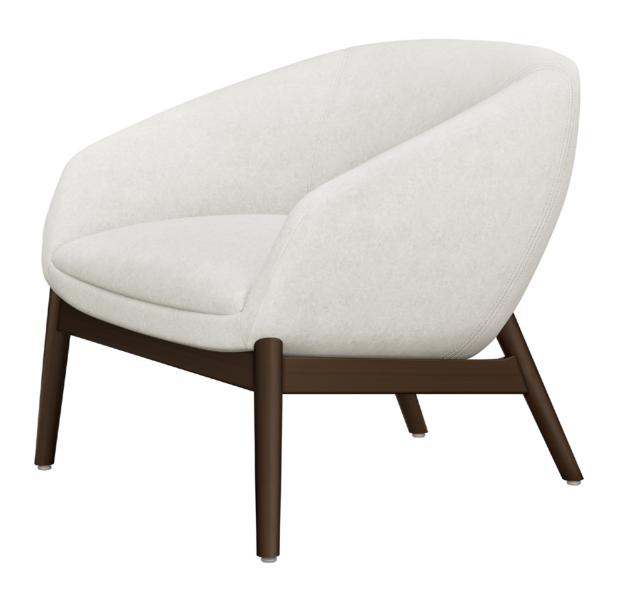

# padua

Lounge

The bevel shaped Padua Lounge Collection, with cascading arms and contemporary thin and sleek seat cushions, is comfortable seating. The curves of the Lounge and Love Seat are so inviting. Comfort and the cleanable Kwalu Classic base make the Padua collection ideal for healthcare wait spaces.

Model: PDUA111 32.5W 31.25D 29.5H 23SW 20.5SD 18SH 24AH

### **Durable Finish**

Kwalu's solid surface (1/8" thick) proprietary finish doesn't have any of the drawbacks of wood. The frames are moisture impervious, graffiti-resistant, easy to clean and maintenance-free.