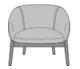

f the Lounge and Love Seat are so inviting. Comfort and the cleanable Kwalu Classic base make the Padua collection ideal for healthcare wait spaces.



Model: PDUA111 32.5W 31.25D 29.5H 23SW 20.5SD 18SH 24AH

## Features



### **Durable Finish**

Kwalu's solid surface (1/8" thick) proprietary finish doesn't have any of the drawbacks of wood. The frames are moisture impervious, graffiti-resistant, easy to clean and maintenance-free.



### Steel Reinforced

Our patented steelreinforced joint system uses over 20 pieces of steel in most Kwalu chairs. Stop ongoing and costly furniture replacement.



Concealed Cleanout

Concealed cleanout eliminates a debris build-up behind the seat cushion



**Number of Seats** 

Choose from 2 seat styles – lounge chair and love seat.

# Statement of Line



**PDUA111** 32.5W 31.25D 29.5H 24AH



**PDUA211** 58.5W 31.25D 29.5H 24AH