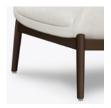

### **Durable Finish**

Kwalu's solid surface (1/8" thick) proprietary finish doesn't have any of the drawbacks of wood. The frames are moisture impervious, graffiti-resistant, easy to clean and maintenance-free.

### Steel Reinforced

Our patented steelreinforced joint system uses over 20 pieces of steel in most Kwalu chairs. Stop ongoing and costly furniture replacement.

Concealed Cleanout

Concealed cleanout eliminates a debris build-up behind the seat cushion