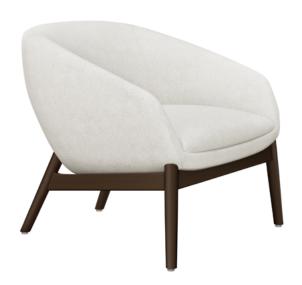

# padua

Lounge

The bevel shaped Padua Lounge Collection, with cascading arms and contemporary thin and sleek seat cushions, is comfortable seating. The curves of the Lounge and Love Seat are so inviting. Comfort and the cleanable Kwalu Classic base make the Padua collection ideal for healthcare wait spaces.

Model: PDUA111 32.5W 31.25D 29.5H 23SW 20.5SD 18SH 24AH